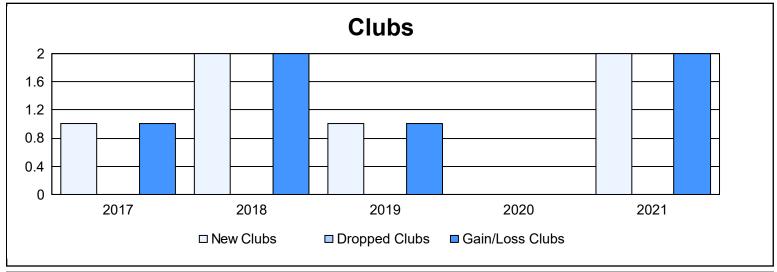

District 102 W As of June 2021 Cumulative

| Year      | New<br>Clubs | Dropped<br>Clubs | Gain/<br>Loss<br>Clubs | New<br>Members | Charter<br>Members | Reinstate<br>Members | Transfer<br>Members | Total<br>Member<br>Added | Total<br>Members<br>Dropped | Gain/<br>Loss<br>Members |
|-----------|--------------|------------------|------------------------|----------------|--------------------|----------------------|---------------------|--------------------------|-----------------------------|--------------------------|
| 2016-2017 | 1            | 0                | 1                      | 206            | 23                 | 6                    | 12                  | 247                      | 218                         | 29                       |
| 2017-2018 | 2            | 0                | 2                      | 188            | 60                 | 12                   | 5                   | 265                      | 219                         | 46                       |
| 2018-2019 | 1            | 0                | 1                      | 202            | 32                 | 3                    | 13                  | 250                      | 210                         | 40                       |
| 2019-2020 | 0            | 0                | 0                      | 146            | 3                  | 7                    | 11                  | 167                      | 149                         | 18                       |
| 2020-2021 | 2            | 0                | 2                      | 142            | 63                 | 5                    | 16                  | 226                      | 335                         | -109                     |
| Average   | 1            | 0                | 1                      | 177            | 36                 | 7                    | 11                  | 231                      | 226                         | 5                        |