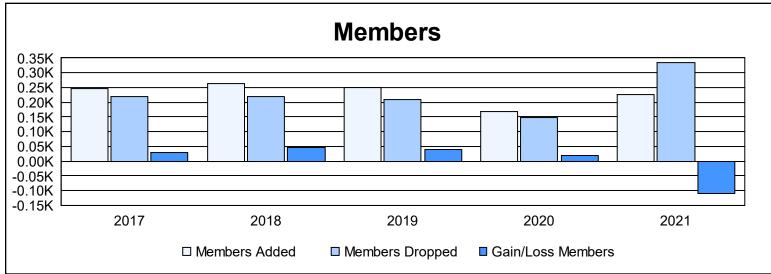

District 102 W As of June 2021 Cumulative

| Year      | New<br>Clubs | Dropped<br>Clubs | Gain/<br>Loss<br>Clubs | New<br>Members | Charter<br>Members | Reinstate<br>Members | Transfer<br>Members | Total<br>Member<br>Added | Total<br>Members<br>Dropped | Gain/<br>Loss<br>Members |
|-----------|--------------|------------------|------------------------|----------------|--------------------|----------------------|---------------------|--------------------------|-----------------------------|--------------------------|
| 2016-2017 | 1            | 0                | 1                      | 206            | 23                 | 6                    | 12                  | 247                      | 218                         | 29                       |
| 2017-2018 | 2            | 0                | 2                      | 188            | 60                 | 12                   | 5                   | 265                      | 219                         | 46                       |
| 2018-2019 | 1            | 0                | 1                      | 202            | 32                 | 3                    | 13                  | 250                      | 210                         | 40                       |
| 2019-2020 | 0            | 0                | 0                      | 146            | 3                  | 7                    | 11                  | 167                      | 149                         | 18                       |
| 2020-2021 | 2            | 0                | 2                      | 142            | 63                 | 5                    | 16                  | 226                      | 335                         | -109                     |
| Average   | 1            | 0                | 1                      | 177            | 36                 | 7                    | 11                  | 231                      | 226                         | 5                        |